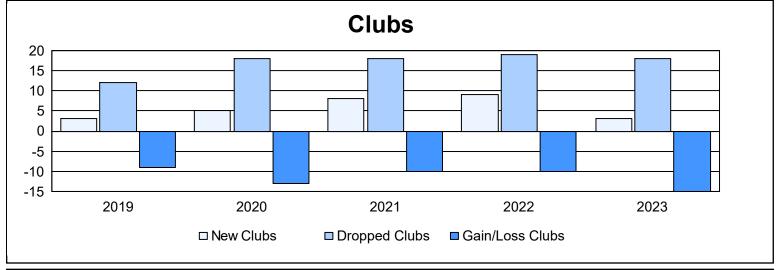

| Year      | New<br>Clubs | Dropped<br>Clubs | Gain/<br>Loss<br>Clubs | New<br>Members | Charter<br>Members | Reinstate<br>Members | Transfer<br>Members | Total<br>Member<br>Added | Total<br>Members<br>Dropped | Gain/<br>Loss<br>Members |
|-----------|--------------|------------------|------------------------|----------------|--------------------|----------------------|---------------------|--------------------------|-----------------------------|--------------------------|
| 2018-2019 | 3            | 12               | -9                     | 1,227          | 138                | 70                   | 106                 | 1,541                    | 1,736                       | -195                     |
| 2019-2020 | 5            | 18               | -13                    | 993            | 173                | 73                   | 99                  | 1,338                    | 1,839                       | -501                     |
| 2020-2021 | 8            | 18               | -10                    | 808            | 216                | 91                   | 36                  | 1,151                    | 1,717                       | -566                     |
| 2021-2022 | 9            | 19               | -10                    | 1,473          | 268                | 110                  | 63                  | 1,914                    | 1,758                       | 156                      |
| 2022-2023 | 3            | 18               | -15                    | 1,337          | 86                 | 68                   | 37                  | 1,528                    | 1,652                       | -124                     |
| Average   | 6            | 17               | -11                    | 1,168          | 176                | 82                   | 68                  | 1,494                    | 1,740                       | -246                     |